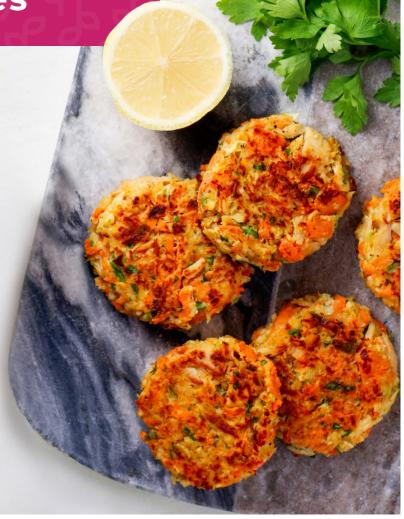

## Mini Wild Albacore Tuna Sweet Potato Cakes

1 HR • SERVES 2

#### INGREDIENTS

- 1/2 medium sized sweet potato
- 1 can (5 ounces) Wild Planet1 teaspoon lemon zestAlbacore Wild Tuna, undrained1 tablespoon chopped
- 1 egg
- <sup>1</sup>/<sub>4</sub> cup breadcrumbs
- 2 tablespoons finely chopped green onion

<sup>1</sup>/<sub>4</sub> up shredded carrot
1 teaspoon lemon zest
1 tablespoon chopped fresh parsley
Ground black pepper, to taste
1 teaspoon olive oil

#### DIRECTIONS

- 1 Preheat oven to 400°F. Line a baking sheet with parchment paper. Cut a sweet potato in half lengthwise and place one half flat side down on the parchment paper.
- **2** Bake for about 40 minutes or until the sweet potato half is soft when tested with a fork.
- **3** Scoop out the inside of the sweet potato half into a bowl and add the **Wild Planet Albacore Wild Tuna**, egg, breadcrumbs, green onion, carrot, lemon zest, parsley, and black pepper. Mix until combined, lightly breaking up the tuna while mixing.
- **4** Heat olive oil in a frying pan over medium heat. Shape about ¼ cup of the tuna mixture into a small round cake and cook in the heated frying pan for two to three minutes on each side or until golden brown. Repeat with the rest of the tuna mixture.